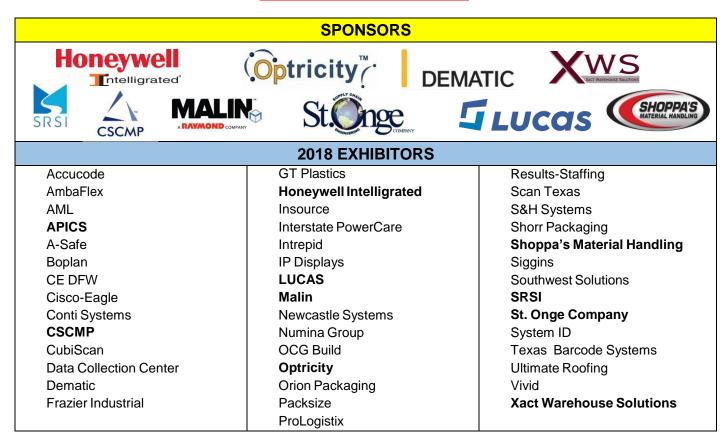

- Successful 17 years running!
- Learn about newest technology
- Join 3 educational sessions (choose from 9 options)
- Condensed schedule to maximize payback for your time
- Major players in DFW attend every year
- Inexpensive to attend
- Smaller convention hall = more networking
- Local suppliers = less costs
- More time with suppliers
- Nice gift and money (gift cards) raffles
- Continental breakfast, hot lunch and snacks