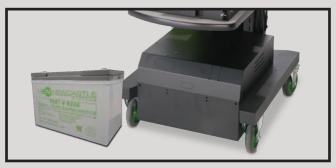

## Sealed Lead Acid

SLA batteries need to be replaced every 1 to 2 years

LiFePO4 batteries last 5-7 years before needing to be replaced.

Long life

Reduced waste

SLA batteries weigh in at a hefty 70 **pound**s

SLA Sealed Lead Acid