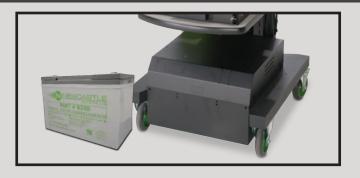

## Sealed Lead Acid

SLA batteries need to be replaced every 1 to 2 years

LiFePO4 batteries last 5-7 years before needing to be replaced.

Long life

Reduced waste

SLA batteries weigh in at a hefty 70 **pound**s

More difficult to move/swap

They can handle 300 charge/discharge

Our LiFePO4 batteries weigh just 11 pounds each

Lightweight

Easy to carry

Our LiFePO4 batteries last 3,000 charge/discharge cycles

Cart-dependent charging