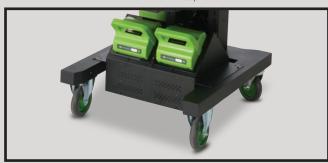

More difficult to move/swap

They can handle 300 charge/discharge

Our LiFePO4 batteries weigh just 11 pounds each

Lightweight

Easy to carry

Our LiFePO4 batteries last 3,000 charge/discharge cycles

Cart-dependent charging

LiFePO4 batteries offer cart-to-cart shareability.

Can be used on any compatible lithium powered cart