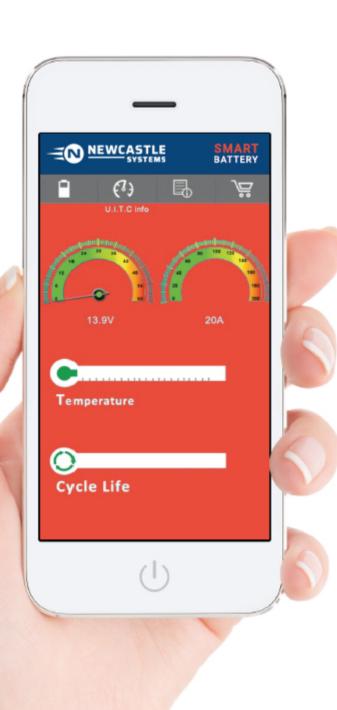

## **EVENTS**

Event Recorder

Error Record

high/low voltage

Notifications Push

Remaining Charge time

over current charge/discharge high temp charge/discharge etc