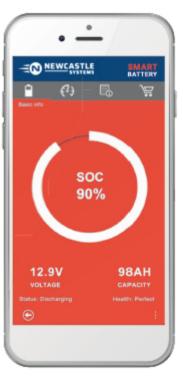

"Engineers Special" when inputting the password as 1234 you can see each series voltage. When inputting 5678 you can rename the connected battery.