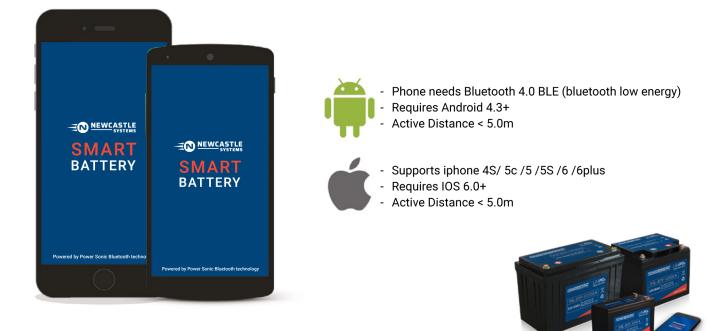

## TIPS

- 1. Please install the latest version App.
- 2. Android devices require bluetooth 4.0 with BLE (bluetooth low energy) function.
- 3. The APP only supports "one to one" mode. (the bluetooth hardware feature)
- The APP is only available for Newcastle Systems Lithium Bluetooth batteries and cannot connect to other devices.
- 5. You can only connect to a battery from one device at a time.