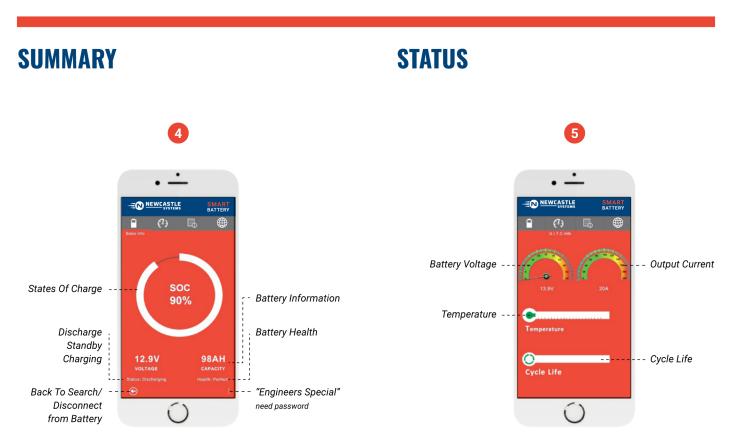

"Engineers Special" when inputting the password as 1234 you can see each series voltage. When inputting 5678 you can rename the connected battery.