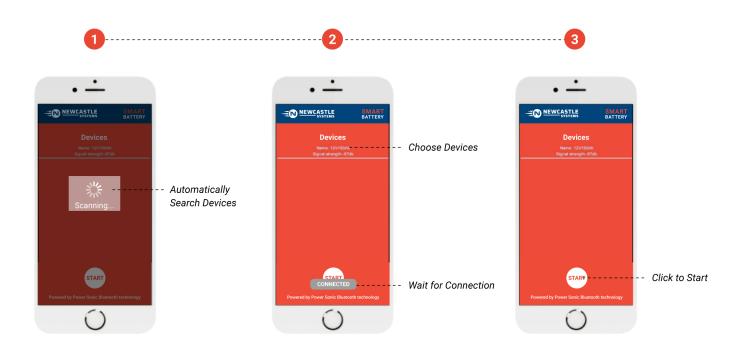

## **SEARCH & CONNECT**

If you have selected a battery to connect with and the app is not confirming the connection, it may be because someone else has already connected to the battery. Only one device can be connected to a battery at any one time.