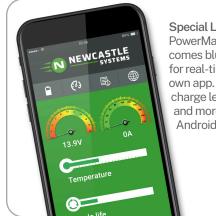

Special Lithium feature: PowerMaxx Lithium comes bluetooth-enabled for real-time stats via its own app. Data includes charge level, cycle life and more. Available for Android and Apple.

All PC Series Mobile Powered Workstations listed below come standard with (one) adjustable height shelf, 6" locking casters, push handles, integrated power system and power strip, waste basket and holder.