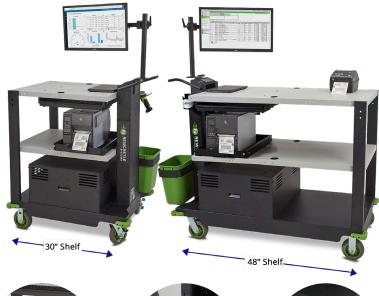

The smooth-moving, heavy duty cart with a lightweight, longlasting power source - the best of both worlds

The PC Series cart is a mobile platform that not only provides the same flexible mobility as our lighter carts but allows for expanded possibilities with room for a laser printer, supplies, inventory and more. With a 30" or 48" tabletop, it can serve as a mobile workspace that has room for your laptop and your paperwork too.

## Outstanding benefits

- > Rugged construction provides a capacity of 400 lbs.
- Specialized casters allow for precise and easy movements with minimal force required, even at maximum capacity
- With an additional folding shelf accessory, the table top can be expanded to a generous 66" x 24" (a total of 11 sf!)
- > The brawniest cart-based power solution available, able to drive a full complement of hardware for 8-12 hours or longer.
- > Ideal for heavy-draw equipment like multiple displays, laser printers and more.
- > Lithium provides lower total-lifespan cost, lighter weight, and 8x+ battery life.
- > At shift's end, simply plug in the cart to be ready for the next day.

Optional printer shelf

Slotted support mast for adjustable shelves Specialized casters make cart movements smooth and easy

| Shelf Capacity<br>(1 Standard):              | 400 lbs total: 100 lbs (45 kg) on top, 100 lbs (45 kg) on optional middle shelf,<br>and 200 lbs (91 kg) on bottom |                                                                   |                                         |                                                                                       |
|----------------------------------------------|-------------------------------------------------------------------------------------------------------------------|-------------------------------------------------------------------|-----------------------------------------|---------------------------------------------------------------------------------------|
| Casters:                                     | 6 x 3" (152 x 76 mm) rubber wheels, front fixed, rear locking swivel                                              |                                                                   |                                         |                                                                                       |
| Color & Construction:                        | Black & gray powder coat & steel                                                                                  |                                                                   |                                         |                                                                                       |
| Battery Type:                                | Lithium Iron Phosphate (LiFePO <sub>4</sub> )                                                                     |                                                                   |                                         |                                                                                       |
| Model Configurations<br>(Shelf Size):        | PC510-LI (30") /<br>PC550-LI (48")                                                                                | PC520-LI (30") /<br>PC554-LI (48")                                | PC536-LI (30") /<br>PC556-LI (48")      | PC542-LI (30") /<br>PC562-LI (48")                                                    |
| Typical Devices Powered for<br>8 Hour Shift: | Laptop/thin client, LCD,<br>industrial thermal printer &<br>scanner                                               | Desktop computer, LCD,<br>industrial thermal printer<br>& scanner | Desktop computer, LCD,<br>laser printer | Desktop computer,<br>LCD, laser printer, in-<br>dustrial thermal printer<br>& scanner |
| Continuous<br>Output Power (W):              | 1000                                                                                                              | 1000                                                              | 2000<br>Pure sine                       | 2000<br>Pure sine                                                                     |
| Surge Power:                                 | 2000                                                                                                              | 2000                                                              | 4000                                    | 4000                                                                                  |
| Battery Bank (Wh):                           | 1280                                                                                                              | 1600                                                              | 1600                                    | 2560                                                                                  |
| Charge Time (Hrs):                           | 6                                                                                                                 | 7.5                                                               | 4                                       | 6                                                                                     |
| Operating Temp. Range (F)                    | 50-95°                                                                                                            |                                                                   |                                         |                                                                                       |
| Weight:                                      | 199 lbs. (90 kg) /<br>224 lbs. (102 kg)                                                                           | 209 lbs. (95 kg) /<br>224 lbs. (102 kg)                           | 215 lbs. (98 kg) /<br>239 lbs. (108 kg) | 240 lbs. (109 kg) /<br>265 lbs. (120 kg)                                              |
| Dimensions:                                  | 38.5" L x 29" W x 43" H (978 x 737 x 1092 mm) (30")<br>57" L x 29" W x 43" H (1448 x 737 x 1092 mm) (48")         |                                                                   |                                         |                                                                                       |