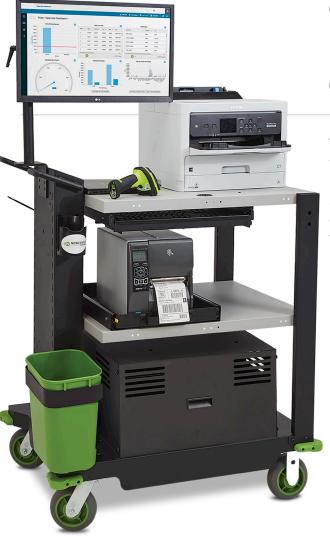

The smooth-moving, heavy duty cart with a lightweight, longlasting power source - the best of both worlds

The PC Series cart is a mobile platform that not only provides the same flexible mobility as our lighter carts but allows for expanded possibilities with room for a laser printer, supplies, inventory and more. With a 30" or 48" tabletop, it can serve as a mobile workspace that has room for your laptop and your paperwork too.

## Outstanding benefits

- > Rugged construction provides a capacity of 400 lbs.
- Specialized casters allow for precise and easy movements with minimal force required, even at maximum capacity
- With an additional folding shelf accessory, the table top can be expanded to a generous 66" x 24" (a total of 11 sf!)
- > The brawniest cart-based power solution available, able to drive a full complement of hardware for 8-12 hours or longer.
- > Ideal for heavy-draw equipment like multiple displays, laser printers and more.
- > Lithium provides lower total-lifespan cost, lighter weight, and 8x+ battery life.
- > At shift's end, simply plug in the cart to be ready for the next day.

Optional printer shelf

Slotted support mast for adjustable shelves Specialized casters make cart movements smooth and easy

| Shelf Capacity<br>(1 Standard):              | 400 lbs total: 100 lbs (45 kg) on top, 100 lbs (45 kg) on optional middle shelf,<br>and 200 lbs (91 kg) on bottom |                                                                   |                                         |                                                                                       |
|----------------------------------------------|-------------------------------------------------------------------------------------------------------------------|-------------------------------------------------------------------|-----------------------------------------|---------------------------------------------------------------------------------------|
| Casters:                                     | 6 x 3" (152 x 76 mm) rubber wheels, front fixed, rear locking swivel                                              |                                                                   |                                         |                                                                                       |
| Color & Construction:                        | Black & gray powder coat & steel                                                                                  |                                                                   |                                         |                                                                                       |
| Battery Type:                                | Lithium Iron Phosphate (LiFePO <sub>4</sub> )                                                                     |                                                                   |                                         |                                                                                       |
| Model Configurations<br>(Shelf Size):        | PC510-LI (30") /<br>PC550-LI (48")                                                                                | PC520-LI (30") /<br>PC554-LI (48")                                | PC536-LI (30") /<br>PC556-LI (48")      | PC542-LI (30") /<br>PC562-LI (48")                                                    |
| Typical Devices Powered for<br>8 Hour Shift: | Laptop/thin client, LCD,<br>industrial thermal printer &<br>scanner                                               | Desktop computer, LCD,<br>industrial thermal printer<br>& scanner | Desktop computer, LCD,<br>laser printer | Desktop computer,<br>LCD, laser printer, in-<br>dustrial thermal printer<br>& scanner |
| Continuous<br>Output Power (W):              | 1000                                                                                                              | 1000                                                              | 2000<br>Pure sine                       | 2000<br>Pure sine                                                                     |
| Surge Power:                                 | 2000                                                                                                              | 2000                                                              | 4000                                    | 4000                                                                                  |
| Battery Bank (Wh):                           | 1280                                                                                                              | 1600                                                              | 1600                                    | 2560                                                                                  |
| Charge Time (Hrs):                           | 6                                                                                                                 | 7.5                                                               | 4                                       | 6                                                                                     |
| Operating Temp. Range (F)                    | 50-95°                                                                                                            |                                                                   |                                         |                                                                                       |
| Weight:                                      | 199 lbs. (90 kg) /<br>224 lbs. (102 kg)                                                                           | 209 lbs. (95 kg) /<br>224 lbs. (102 kg)                           | 215 lbs. (98 kg) /<br>239 lbs. (108 kg) | 240 lbs. (109 kg) /<br>265 lbs. (120 kg)                                              |
| Dimensions:                                  | 38.5" L x 29" W x 43" H (978 x 737 x 1092 mm) (30")<br>57" L x 29" W x 43" H (1448 x 737 x 1092 mm) (48")         |                                                                   |                                         |                                                                                       |