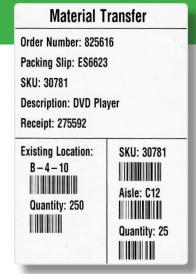

63% increase in receiving volume

75% reduction in overtime

90% reduction in labeling errors

A Mobile Receiving Station can Help Improve Processes For:

- · Inbound labeling
- Inventory management
- Cross-docking