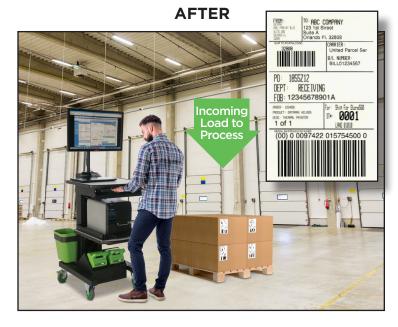

## **Mobile Receiving Station**

**BEFORE** 

Dock to Stock = 24 Hours
...When Walking to a Fixed Desk

With Mobile Receiving Station

Dock to Stock = 4 Hours

...When Motion is Reduced

Adding Newcastle Systems Mobile Receiving Stations to Your Receiving Processes has Huge Benefits:

## **Mobile Receiving Station**

Print & Apply
Directly at Pallet

Get items off the dock 50% faster.