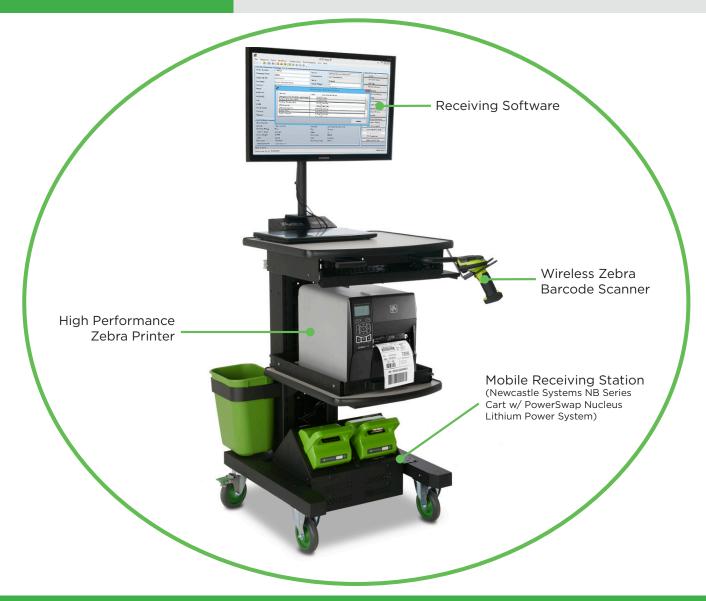

## ALL-IN-ONE SOLUTION

## **Mobile Receiving Station**

**BEFORE** 

Dock to Stock = 24 Hours
...When Walking to a Fixed Desk

With Mobile Receiving Station

Dock to Stock = 4 Hours

...When Motion is Reduced

Adding Newcastle Systems Mobile Receiving Stations to Your Receiving Processes has Huge Benefits: