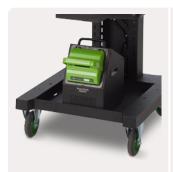

#### PowerSwap Nucleus® Classic Solo

Offers the power-to-weight benefits and extreme longevity of lithium iron phosphate technology. Once the battery is depleted, simply swap it with a fully charged one in seconds.

- Swappable and lightweight batteries weigh just 11 pounds
- Ideal for multiple shifts or 24x7 operation
- 5-7 year/3000 cycle battery life