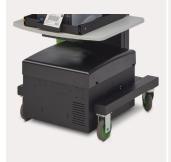

#### Sealed Lead Acid (SLA)

The original power system designed to handle a full complement of hardware for 8-12 hours or more. At the end of the day, simply plug the cart in to be ready for the next day of work.

 Ideal for heavy-power draw equipment, including industrial laser printers and more