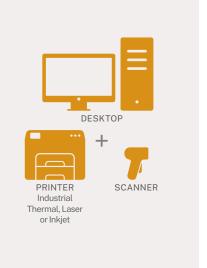

A wide range of power systems and accessories ensure that the NB Series brings dramatic efficiency improvements to any legacy process, including those requiring scales, testing equipment, large monitors, printers – even laser printers – and more.

 Ideal for heavy-power draw equipment, including industrial laser printers and more