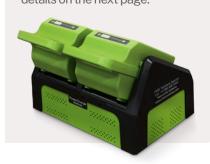

### PowerSwap Nucleus® Classic Dual

Our most popular system, the Classic Dual boasts the same light weight and lithium benefits as the Classic Solo, in a more powerful two-bay system.

- · Lightweight and powerful
- · Hot-swappable for uninterrupted AC power
- · Never lose a terminal session for a battery change