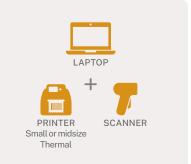

A wide range of power systems and accessories ensure that the NB Series brings dramatic efficiency improvements to any legacy process, including those requiring scales, testing equipment, large monitors, printers – even laser printers – and more.

Configurable for any hardware requirements

Robust suite of accessories to suit every application

Ideal for manufacturing, warehouse and logistics, retail – anywhere more efficiency is needed