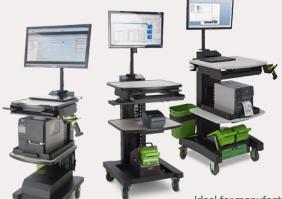

# The workhorse of industrial carts, powering productivity across a wide range of industries

The NB Series is our most popular family of powered carts, with a rugged design that's highly configurable. From warehouse and logistics, to manufacturing, to retail, thousands of NB carts are earning their keep, day in and day out.

Configurable for any hardware requirements

Robust suite of accessories to suit every application

Ideal for manufacturing, warehouse and logistics, retail – anywhere more efficiency is needed