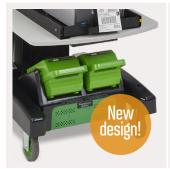

#### PowerSwap Nucleus® Classic Solo

Offers the power-to-weight benefits and extreme longevity of lithium iron phosphate technology. Once the battery is depleted, simply swap it with a fully charged one in seconds.

- Swappable and lightweight batteries weigh just 11 pounds
- Ideal for multiple shifts or 24x7 operation
- 5-7 year/3000 cycle battery life

### PowerSwap Nucleus® Classic Dual

Our most popular system, the Classic Dual boasts the same light weight and lithium benefits as the Classic Solo, in a more powerful two-bay system.

- · Lightweight and powerful
- · Hot-swappable for uninterrupted AC power
- · Never lose a terminal session for a battery change