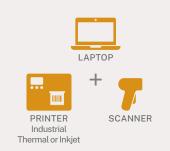

A wide range of power systems and accessories ensure that the NB Series brings dramatic efficiency improvements to any legacy process, including those requiring scales, testing equipment, large monitors, printers – even laser printers – and more.

Configurable for any hardware requirements

Robust suite of accessories to suit every application

Ideal for manufacturing, warehouse and logistics, retail – anywhere more efficiency is needed