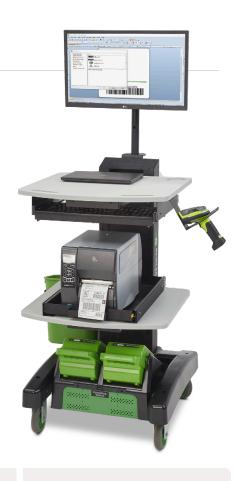

# The workhorse of industrial carts, powering productivity across a wide range of industries

The NB Series is our most popular family of powered carts, with a rugged design that's highly configurable. From warehouse and logistics, to manufacturing, to retail, thousands of NB carts are earning their keep, day in and day out.

A wide range of power systems and accessories ensure that the NB Series brings dramatic efficiency improvements to any legacy process, including those requiring scales, testing equipment, large monitors, printers – even laser printers – and more.

Compact footprint available in both 18" and 24" widths

Lockable, oversize casters for superior mobility and stability

Slot system for quick adjustment and easy customization

Built-in power strip makes it simple to add equipment

Configurable for any hardware requirements

Robust suite of accessories to suit every application

Ideal for manufacturing, warehouse and logistics, retail – anywhere more efficiency is needed