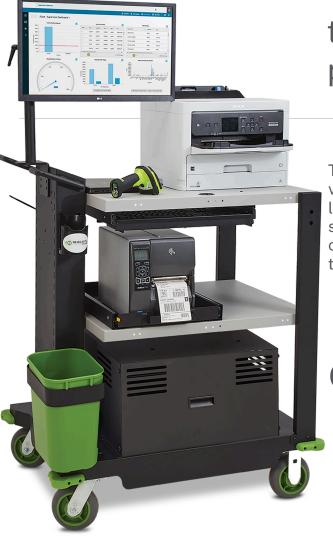

## The original heavy-duty cart that can turn warehouses into power houses

The PC Series cart is a mobile platform that not only provides the same flexible mobility as our lighter carts but allows for expanded possibilities with room for a laser printer, supplies, inventory and more. With a 30" or 48" tabletop, it can serve as a mobile workspace that has room for your laptop and your paperwork too.

## Outstanding benefits

- Rugged construction provides a capacity of 400 lbs.
- Specialized casters allow for precise and easy movements with minimal force required, even at maximum capacity
- With an additional folding shelf accessory, the table top can be expanded to a generous 66" x 24" (a total of 11 sf!)

## Newcastle PC Series Powered Industrial Carts

PC Series workstation, 30" (762 mm) shelf unit with optional accessories

All PC Series Mobile Powered Workstations listed below come standard with (one) adjustable height shelf, 6" locking casters, push handles, integrated power system and power strip, waste basket and holder.

Optional printer shelf

Slotted support mast for adjustable shelves Specialized casters make cart movements smooth and easy

| Shelf Capacity (1 standard):                 | 400 lbs. total: 100 lbs. (45 kg) on top, 100 lbs (45 kg) on optional middle shelf,<br>and 200 lbs. (91 kg) on bottom |                                                                   |                                          |                                                                                     |
|----------------------------------------------|----------------------------------------------------------------------------------------------------------------------|-------------------------------------------------------------------|------------------------------------------|-------------------------------------------------------------------------------------|
| Casters:                                     | 6 x 3" (152 x 76 mm) rubber wheels, front fixed, rear locking swivel                                                 |                                                                   |                                          |                                                                                     |
| Color & Construction:                        | Black & gray powder coat & steel                                                                                     |                                                                   |                                          |                                                                                     |
| Battery Type:                                | Sealed lead acid                                                                                                     |                                                                   |                                          |                                                                                     |
| Model Configurations<br>(Shelf Size):        | PC510 (30") / PC550<br>(48")                                                                                         | PC520 (30") / PC554<br>(48")                                      | PC536 (30") /<br>PC556 (48")             | PC542 (30") /<br>PC562 (48")                                                        |
| Typical Devices Powered for<br>8 Hour Shift: | Laptop/thin client,<br>LCD, industrial thermal<br>printer & scanner                                                  | Desktop computer,<br>LCD, industrial thermal<br>printer & scanner | Desktop computer,<br>LCD, laser printer  | Desktop computer,<br>LCD, laser printer,<br>industrial thermal<br>printer & scanner |
| Continuous<br>Output Power (W):              | 1000                                                                                                                 | 1000                                                              | 2000<br>Pure sine                        | 2000<br>Pure sine                                                                   |
| Surge Power:                                 | 2000                                                                                                                 | 2000                                                              | 4000                                     | 4000                                                                                |
| Battery Bank (Wh):                           | 1200                                                                                                                 | 2400                                                              | 2400                                     | 3600                                                                                |
| Charge Time (Hrs):                           | 5                                                                                                                    | 10                                                                | 6                                        | 8                                                                                   |
| Operating Temp. Range (F)                    | 32-104°                                                                                                              |                                                                   |                                          | -4-104°                                                                             |
| Weight:                                      | 248 lbs. (112 kg) /<br>273 lbs. (124 kg)                                                                             | 318 lbs. (144 kg) /<br>338 lbs. (153 kg)                          | 323 lbs. (147 kg) /<br>348 lbs. (158 kg) | 397 lbs. (180 kg) /<br>422 lbs. (191 kg)                                            |
| Dimensions:                                  | 38.5" L x 29" W x 43" H (978 x 737 x 1092 mm) (30") /<br>57" L x 29" W x 43" H (1448 x 737 x 1092 mm) (48")          |                                                                   |                                          |                                                                                     |