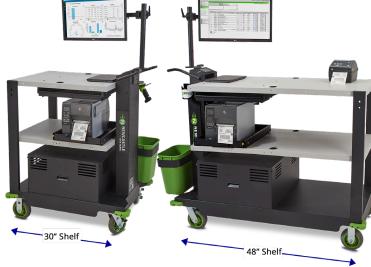

## Newcastle PC Series Powered Industrial Carts

PC Series workstation, 30" (762 mm) shelf unit with optional accessories

All PC Series Mobile Powered Workstations listed below come standard with (one) adjustable height shelf, 6" locking casters, push handles, integrated power system and power strip, waste basket and holder.

Optional printer shelf

Slotted support mast for adjustable shelves Specialized casters make cart movements smooth and easy

| Shelf Capacity (1 standard):                 | 400 lbs. total: 100 lbs. (45 kg) on top, 100 lbs (45 kg) on optional middle shelf,<br>and 200 lbs. (91 kg) on bottom |                                                                   |                                          |                                                                                     |
|----------------------------------------------|----------------------------------------------------------------------------------------------------------------------|-------------------------------------------------------------------|------------------------------------------|-------------------------------------------------------------------------------------|
| Casters:                                     | 6 x 3" (152 x 76 mm) rubber wheels, front fixed, rear locking swivel                                                 |                                                                   |                                          |                                                                                     |
| Color & Construction:                        | Black & gray powder coat & steel                                                                                     |                                                                   |                                          |                                                                                     |
| Battery Type:                                | Sealed lead acid                                                                                                     |                                                                   |                                          |                                                                                     |
| Model Configurations<br>(Shelf Size):        | PC510 (30") / PC550<br>(48")                                                                                         | PC520 (30") / PC554<br>(48")                                      | PC536 (30") /<br>PC556 (48")             | PC542 (30") /<br>PC562 (48")                                                        |
| Typical Devices Powered for<br>8 Hour Shift: | Laptop/thin client,<br>LCD, industrial thermal<br>printer & scanner                                                  | Desktop computer,<br>LCD, industrial thermal<br>printer & scanner | Desktop computer,<br>LCD, laser printer  | Desktop computer,<br>LCD, laser printer,<br>industrial thermal<br>printer & scanner |
| Continuous<br>Output Power (W):              | 1000                                                                                                                 | 1000                                                              | 2000<br>Pure sine                        | 2000<br>Pure sine                                                                   |
| Surge Power:                                 | 2000                                                                                                                 | 2000                                                              | 4000                                     | 4000                                                                                |
| Battery Bank (Wh):                           | 1200                                                                                                                 | 2400                                                              | 2400                                     | 3600                                                                                |
| Charge Time (Hrs):                           | 5                                                                                                                    | 10                                                                | 6                                        | 8                                                                                   |
| Operating Temp. Range (F)                    | 32-104°                                                                                                              |                                                                   |                                          | -4-104°                                                                             |
| Weight:                                      | 248 lbs. (112 kg) /<br>273 lbs. (124 kg)                                                                             | 318 lbs. (144 kg) /<br>338 lbs. (153 kg)                          | 323 lbs. (147 kg) /<br>348 lbs. (158 kg) | 397 lbs. (180 kg) /<br>422 lbs. (191 kg)                                            |
| Dimensions:                                  | 38.5" L x 29" W x 43" H (978 x 737 x 1092 mm) (30") /<br>57" L x 29" W x 43" H (1448 x 737 x 1092 mm) (48")          |                                                                   |                                          |                                                                                     |