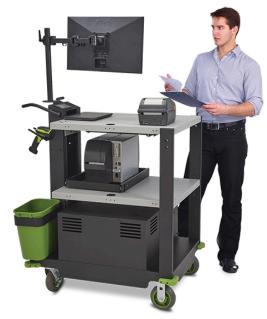

## The original heavy-duty cart that can turn warehouses into power houses

The PC Series cart is a mobile platform that not only provides the same flexible mobility as our lighter carts but allows for expanded possibilities with room for a laser printer, supplies, inventory and more. With a 30" or 48" tabletop, it can serve as a mobile workspace that has room for your laptop and your paperwork too.

## Outstanding benefits

- Rugged construction provides a capacity of 400 lbs.
- Specialized casters allow for precise and easy movements with minimal force required, even at maximum capacity
- With an additional folding shelf accessory, the table top can be expanded to a generous 66" x 24" (a total of 11 sf!)

## Newcastle PC Series Powered Industrial Carts

PC Series workstation, 30" (762 mm) shelf unit with optional accessories

All PC Series Mobile Powered Workstations listed below come standard with (one) adjustable height shelf, 6" locking casters, push handles, integrated power system and power strip, waste basket and holder.