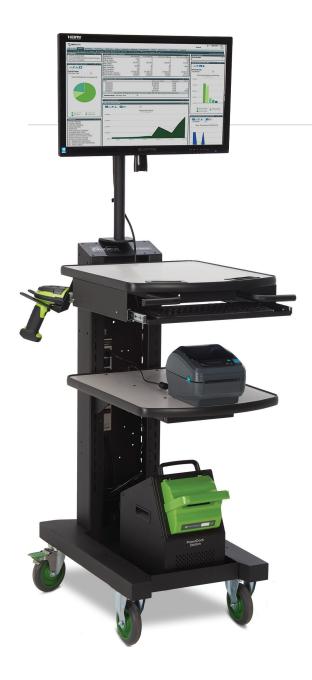

## Lightweight, agile carts that help to power through your workday

The popular NB Series Workstations with PowerSwap Nucleus® lithium power are now available with the NEW single bay option. Designed for industrial environments, these lightweight units provide seamless AC power for 8+ hours at a time. Once the battery charge is depleted, simply swap it with a fully charged one in seconds.

## Newcastle NB Series Powered Industrial Carts With PowerSwap Nucleus® Solo Lithium Power System

Easily swap with a fully charged pack in seconds

| Power System Components:         | NB104NU                                                                      | NB104NU-S                                                             |
|----------------------------------|------------------------------------------------------------------------------|-----------------------------------------------------------------------|
| Height Adjustable:               | Shelf adjustable from 20-40" (508 x 1016 mm)                                 |                                                                       |
| Shelf:                           | 24" W x 22" D laminated<br>(610 x 599 mm)                                    | 18" W $\times$ 22" D laminated with hand bevels (457 $\times$ 599 mm) |
| Shelf Capacity:                  | 75 lbs. (34 kg) per shelf evenly distributed                                 |                                                                       |
| Casters:                         | $5" \times 2"$ (127 x 50 mm) rubber wheels, front fixed, rear locking swivel |                                                                       |
| Color & Construction:            | Black & Powder Coated Steel                                                  |                                                                       |
| Dimensions & Weight:             | 26" L x 24" W x 43" H (660 x 610 x 1092 mm)<br>107 lbs. (48.6 kg)            | 26" L x 18" W x 43" H (660 x 457 x 1092 mm)<br>102 lbs. (46.4 kg)     |
| Typical Hardware & Run Time:     | Laptop, small printer & scanner for 8+ hours                                 |                                                                       |
| Continuous Output Power (W):     | 120                                                                          |                                                                       |
| Surge Power (W):                 | 550                                                                          |                                                                       |
| Battery Bank (Wh):               | 460                                                                          |                                                                       |
| Operating Temp. Range (F):       | 50-104°                                                                      |                                                                       |
| PowerDock Dimensions & Weight:   | 8.4" W x 11" L x 13.25" H / 12 lbs. / (214 x 279 x 337 mm) / (5.5 kg)        |                                                                       |
| Charging System Components:      | PowerCharge Dual (PWC-2) / PowerCharge Dual (PWC2-FC)                        |                                                                       |
| Charge Time (Hrs):               | 8/4                                                                          |                                                                       |
| Operating Temp. Range (F):       | 50-104°                                                                      |                                                                       |
| PowerCharge Dimensions & Weight: | 16" W x 11.625" L x 11.5" H / 20 lbs. / (406 x 295 x 292 mm) / (9 kg)        |                                                                       |
| PSNU3.6 Battery Pack:            | Lithium Iron Phosphate; Supports up to 460 Wh                                |                                                                       |
| Battery Dimensions & Weight:     | 6.5" W x 12.82" L x $6.4$ " H / 11 lbs. (165 x 326 x 163 mm) / (5 kg)        |                                                                       |