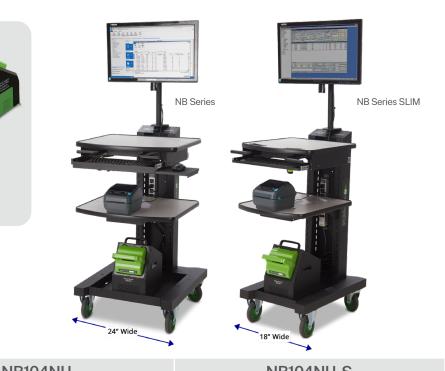

## Newcastle NB Series Powered Industrial Carts With PowerSwap Nucleus® Solo Lithium Power System

Easily swap with a fully charged pack in seconds

| Power System Components:         | NB104NU                                                                      | NB104NU-S                                                             |
|----------------------------------|------------------------------------------------------------------------------|-----------------------------------------------------------------------|
| Height Adjustable:               | Shelf adjustable from 20-40" (508 x 1016 mm)                                 |                                                                       |
| Shelf:                           | 24" W x 22" D laminated<br>(610 x 599 mm)                                    | 18" W $\times$ 22" D laminated with hand bevels (457 $\times$ 599 mm) |
| Shelf Capacity:                  | 75 lbs. (34 kg) per shelf evenly distributed                                 |                                                                       |
| Casters:                         | $5" \times 2"$ (127 x 50 mm) rubber wheels, front fixed, rear locking swivel |                                                                       |
| Color & Construction:            | Black & Powder Coated Steel                                                  |                                                                       |
| Dimensions & Weight:             | 26" L x 24" W x 43" H (660 x 610 x 1092 mm)<br>107 lbs. (48.6 kg)            | 26" L x 18" W x 43" H (660 x 457 x 1092 mm)<br>102 lbs. (46.4 kg)     |
| Typical Hardware & Run Time:     | Laptop, small printer & scanner for 8+ hours                                 |                                                                       |
| Continuous Output Power (W):     | 120                                                                          |                                                                       |
| Surge Power (W):                 | 550                                                                          |                                                                       |
| Battery Bank (Wh):               | 460                                                                          |                                                                       |
| Operating Temp. Range (F):       | 50-104°                                                                      |                                                                       |
| PowerDock Dimensions & Weight:   | 8.4" W x 11" L x 13.25" H / 12 lbs. / (214 x 279 x 337 mm) / (5.5 kg)        |                                                                       |
| Charging System Components:      | PowerCharge Dual (PWC-2) / PowerCharge Dual (PWC2-FC)                        |                                                                       |
| Charge Time (Hrs):               | 8/4                                                                          |                                                                       |
| Operating Temp. Range (F):       | 50-104°                                                                      |                                                                       |
| PowerCharge Dimensions & Weight: | 16" W x 11.625" L x 11.5" H / 20 lbs. / (406 x 295 x 292 mm) / (9 kg)        |                                                                       |
| PSNU3.6 Battery Pack:            | Lithium Iron Phosphate; Supports up to 460 Wh                                |                                                                       |
| Battery Dimensions & Weight:     | 6.5" W x 12.82" L x $6.4$ " H / 11 lbs. (165 x 326 x 163 mm) / (5 kg)        |                                                                       |