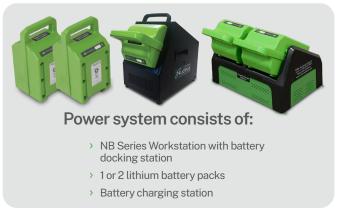

## Lightweight, agile carts that help to power through your workday

The popular NB Series Workstations with PowerSwap Nucleus® lithium power are now available with the NEW single bay option. Designed for industrial environments, these lightweight units provide seamless AC power for 8+ hours at a time. Once the battery charge is depleted, simply swap it with a fully charged one in seconds.

## Outstanding benefits

- Narrow footprint and lightweight (each battery weighs only 11 lbs.)
- Plug & play power system no tools, heavy lifting or maintenance personnel required for battery changes
- > Ideal for multiple shifts or 24/7 operation
- Extreme longevity 5 to 7 year battery life (or 3,000 cycles)
- Wide variety of optional accessories available for a highly versatile workstation