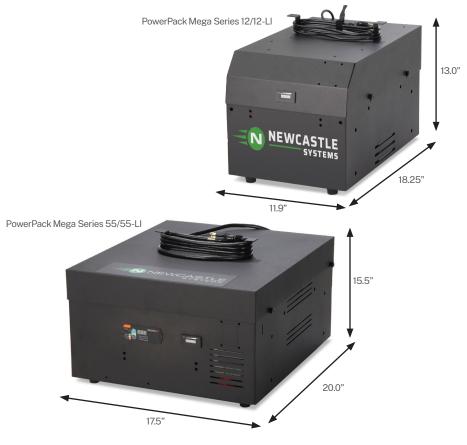

Special Lithium feature: PowerMaxx Lithium comes bluetooth-enabled for real-time stats via its own app. Data includes charge level, cycle life and more. Available for Android and Apple.

| Model Configuration:                         | PP12                                                             | PP12-LI (LiFePO4)      | PP55                                                                                                                               | PP55-LI (LiFePO4)      |
|----------------------------------------------|------------------------------------------------------------------|------------------------|------------------------------------------------------------------------------------------------------------------------------------|------------------------|
| Typical Devices Powered<br>for 8 Hour Shift: | Laptop/thin client, small or mid-range thermal printer & scanner |                        | Desktop PC, LCD, and laser printer                                                                                                 |                        |
| Battery Type:                                | Sealed Lead Acid                                                 | Lithium Iron Phosphate | Sealed Lead Acid                                                                                                                   | Lithium Iron Phosphate |
| Continuous Output<br>Power (W):              | 450                                                              | 450                    | 2000 (Pure sine)                                                                                                                   |                        |
| Surge Power (W):                             | 900                                                              |                        | 4000                                                                                                                               |                        |
| Battery Bank (Wh):                           | 1200                                                             | 960                    | 2400                                                                                                                               | 1600                   |
| Charge Time (Hrs):                           | 8                                                                | 7.5                    | 6                                                                                                                                  | 4                      |
| Operating Temp (F):                          | 32 to 95°                                                        | 50 to 95°              | -4 to 104°                                                                                                                         | 50 to 95°              |
| Color & Construction:                        | Black powder-coated steel                                        |                        |                                                                                                                                    |                        |
| Weight:                                      | 103 lbs. (46.8 kg)                                               | 46 lbs. (21 kg)        | 198 lbs. (90 kg)                                                                                                                   | 90 lbs. (41 kg)        |
| Dimensions:                                  | 18.25" Long x 11.9" Wide x 13.0" High<br>(464 x 302 x 330 mm)    |                        | 20" long x 17.5" wide x 15.5" high* (508 x<br>444.5 x 394 mm)<br>[*System height equals 13.0" box<br>+ 1.5" cord reel + 1.0" feet] |                        |