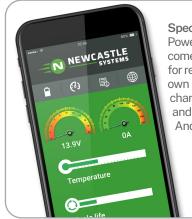

## **POWERMAXX LITHIUM**

Advanced tech meets brute strength. Get up to a *decade* of superior performance before needing even a battery change. Significantly lower cost of ownership compared with PowerMaxx SLA.

Special Lithium feature: PowerMaxx Lithium comes bluetooth-enabled for real-time stats via its own app. Data includes charge level, cycle life and more. Available for Android and Apple.

| Model Configuration:                         | PP12                                                             | PP12-LI (LiFePO4)      | PP55                                                                                                                               | PP55-LI (LiFePO4)      |
|----------------------------------------------|------------------------------------------------------------------|------------------------|------------------------------------------------------------------------------------------------------------------------------------|------------------------|
| Typical Devices Powered<br>for 8 Hour Shift: | Laptop/thin client, small or mid-range thermal printer & scanner |                        | Desktop PC, LCD, and laser printer                                                                                                 |                        |
| Battery Type:                                | Sealed Lead Acid                                                 | Lithium Iron Phosphate | Sealed Lead Acid                                                                                                                   | Lithium Iron Phosphate |
| Continuous Output<br>Power (W):              | 450                                                              | 450                    | 2000 (Pure sine)                                                                                                                   |                        |
| Surge Power (W):                             | 900                                                              |                        | 4000                                                                                                                               |                        |
| Battery Bank (Wh):                           | 1200                                                             | 960                    | 2400                                                                                                                               | 1600                   |
| Charge Time (Hrs):                           | 8                                                                | 7.5                    | 6                                                                                                                                  | 4                      |
| Operating Temp (F):                          | 32 to 95°                                                        | 50 to 95°              | -4 to 104°                                                                                                                         | 50 to 95°              |
| Color & Construction:                        | Black powder-coated steel                                        |                        |                                                                                                                                    |                        |
| Weight:                                      | 103 lbs. (46.8 kg)                                               | 46 lbs. (21 kg)        | 198 lbs. (90 kg)                                                                                                                   | 90 lbs. (41 kg)        |
| Dimensions:                                  | 18.25" Long x 11.9" Wide x 13.0" High<br>(464 x 302 x 330 mm)    |                        | 20" long x 17.5" wide x 15.5" high* (508 x<br>444.5 x 394 mm)<br>[*System height equals 13.0" box<br>+ 1.5" cord reel + 1.0" feet] |                        |