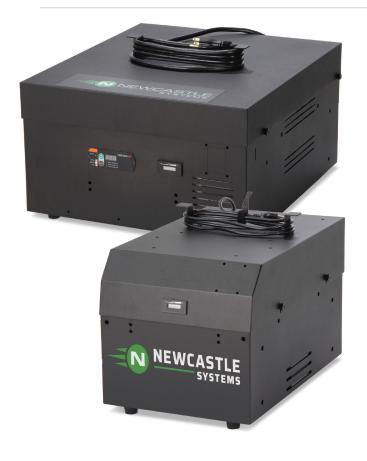

## The stand-alone power systems that power your heavy loads with ease

The PowerPack Mega Series 12/12-LI and 55/55-LI stand alone power systems provide quiet, seamless AC power for as long as 12+ hours at a time. These sturdy sidekicks excel at powering laptops, computers, barcode printers, POS systems, scales, testers and even laser printers. At the end of your shift or use, simply plug it into a standard wall outlet to recharge. Compared to using extension cords or generators, the PowerPack Mega Series offers a safer, quieter portable power option.