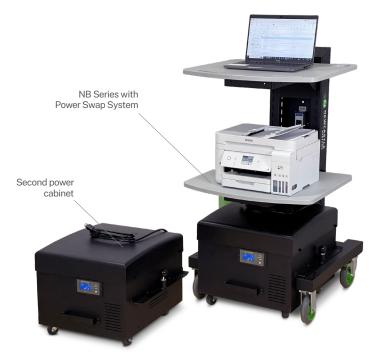

When the NB Series battery power is running low, simply swap out its power cabinet with a fully charged one.

The swap takes about 30 seconds to complete. allowing the NB Series Mobile Workstation to be used during multiple shifts. Minimal interruption,

All NB Series Workstations with Power Swap Systems listed below come standard with (one) adjustable height shelf with integrated push handles, 5" locking casters, digital power meter, integrated power strip, swappable power system with swivel casters, power cabinet handle, wastebasket, and holder, and (one) additional swappable power system cabinet with swivel casters that includes digital power meter, cabinet handle, and cord reel holder.