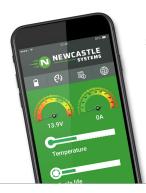

## Newcastle NB Series Powered Industrial Carts With Power Swap for SLA and Fixed Lithium Power Systems

Special lithium feature (for the NB480PS-LI):

PowerMaxx Lithium comes Bluetooth-enabled for realtime stats via its own app. Data includes charge level, cycle life and more. Available for Android and Apple.