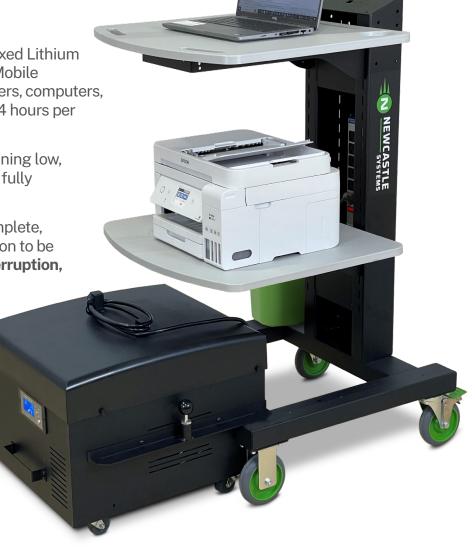

Swap and go power for your printers, computers, and scanners, 24 hours a day — anywhere you roll 'em

The **Power Swap System** for SLA and Fixed Lithium battery systems enables the NB Series Mobile Workstation to power your barcode printers, computers, scanners, and even laser printers up to 24 hours per day.

All NB Series Workstations with Power Swap Systems listed below come standard with (one) adjustable height shelf with integrated push handles, 5" locking casters, digital power meter, integrated power strip, swappable power system with swivel casters, power cabinet handle, wastebasket, and holder, and (one) additional swappable power system cabinet with swivel casters that includes digital power meter, cabinet handle, and cord reel holder.